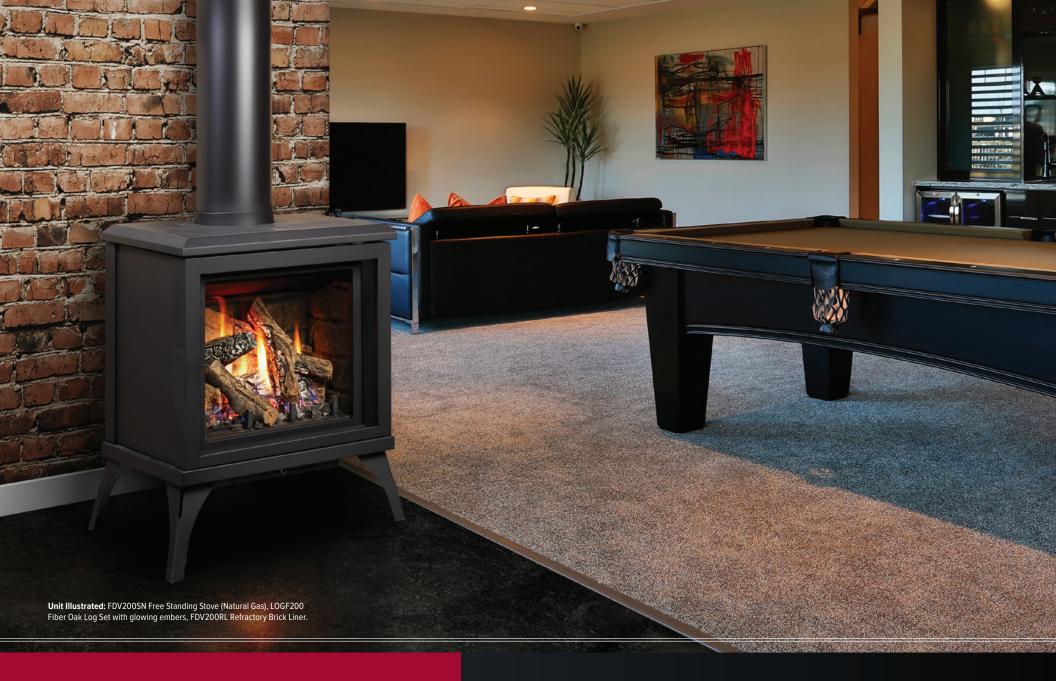

# TITAN

FREE STANDING DIRECT VENT GAS STOVE

The Titan Direct Vent model provides sealed combustion where it draws outside air for combustion. This model can be vented either horizontally or vertically.

## STANDARD FEATURES

- Millivolt and IPI valve system allows operation during a power failure with Hi-Low heat and flame adjustment
- IPI Proflame II (PF2) models include Remote Control

   features flame, fan, thermostat, smart thermostat
   (WIFI Compatibility: Smartphone local WIFI only)
- Dual burner system, with realistic flame pattern
- · Heat radiating ceramic glass
- · Mobile home approved
- · Approved for installation in a bedroom or bed sitting room
- · Safety Screen Barrier
- Fiber Oak Log Set with glowing embers\*