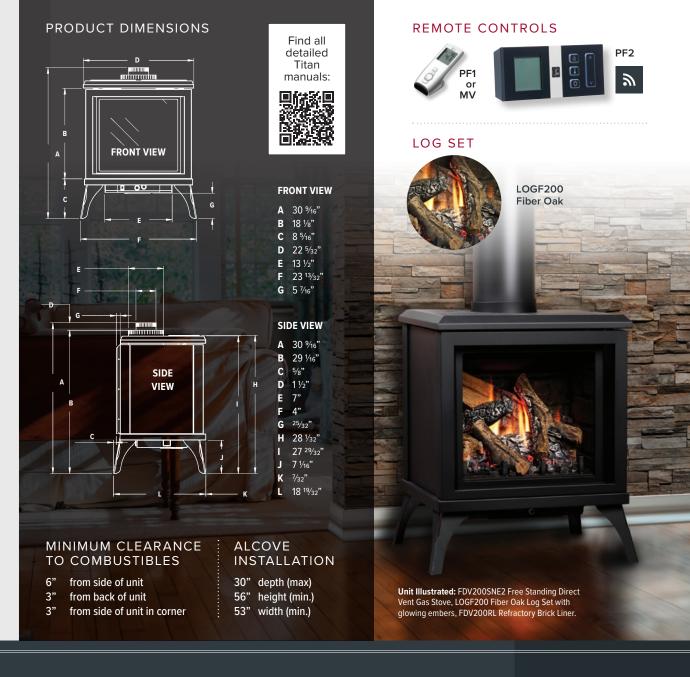

## **OPTIONAL FEATURES**

Blower (MV/IPI): Heat activated with variable speed control

Liner: Refractory Brick (3 pieces)

Remote Control (Millivolt): On/Off, Thermostat On/Off,

Thermostat On/Off Modulating

Thermostat (MV/PF1): Wall Mount or Programmable